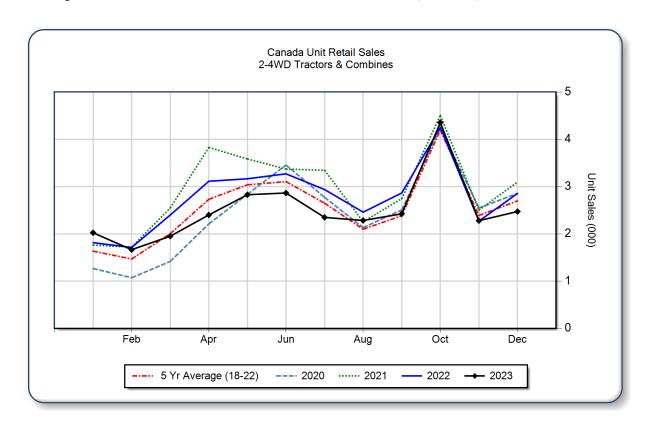

## AEM Canada Ag Tractor and Combine Report December 2023

Copyright, AEM. All rights reserved. If data is referenced, please acknowledge AEM as the source.

|                                | December |       |       | YTD - December |        |       | Beginning<br>Inventory |
|--------------------------------|----------|-------|-------|----------------|--------|-------|------------------------|
|                                | 2023     | 2022  | %Chg  | 2023           | 2022   | %Chg  | Dec 2023               |
| 2WD Farm Tractors              |          |       | ,     |                |        |       |                        |
| < 40 HP                        | 1,162    | 1,435 | -19.0 | 16,342         | 19,568 | -16.5 | 11,462                 |
| 40 < 100  HP                   | 613      | 724   | -15.3 | 6,478          | 6,979  | -7.2  | 4,371                  |
| 100+ HP                        | 383      | 437   | -12.4 | 3,911          | 3,848  | 1.6   | 2,147                  |
| <b>Total 2WD Farm Tractors</b> | 2,158    | 2,596 | -16.9 | 26,731         | 30,395 | -12.1 | 17,980                 |
| <b>4WD Farm Tractors</b>       | 155      | 94    | 64.9  | 1,092          | 756    | 44.4  | 157                    |
| <b>Total Farm Tractors</b>     | 2,313    | 2,690 | -14.0 | 27,823         | 31,151 | -10.7 | 18,137                 |
| Self-Prop Combines             | 160      | 166   | -3.6  | 2,079          | 1,970  | 5.5   | 268                    |